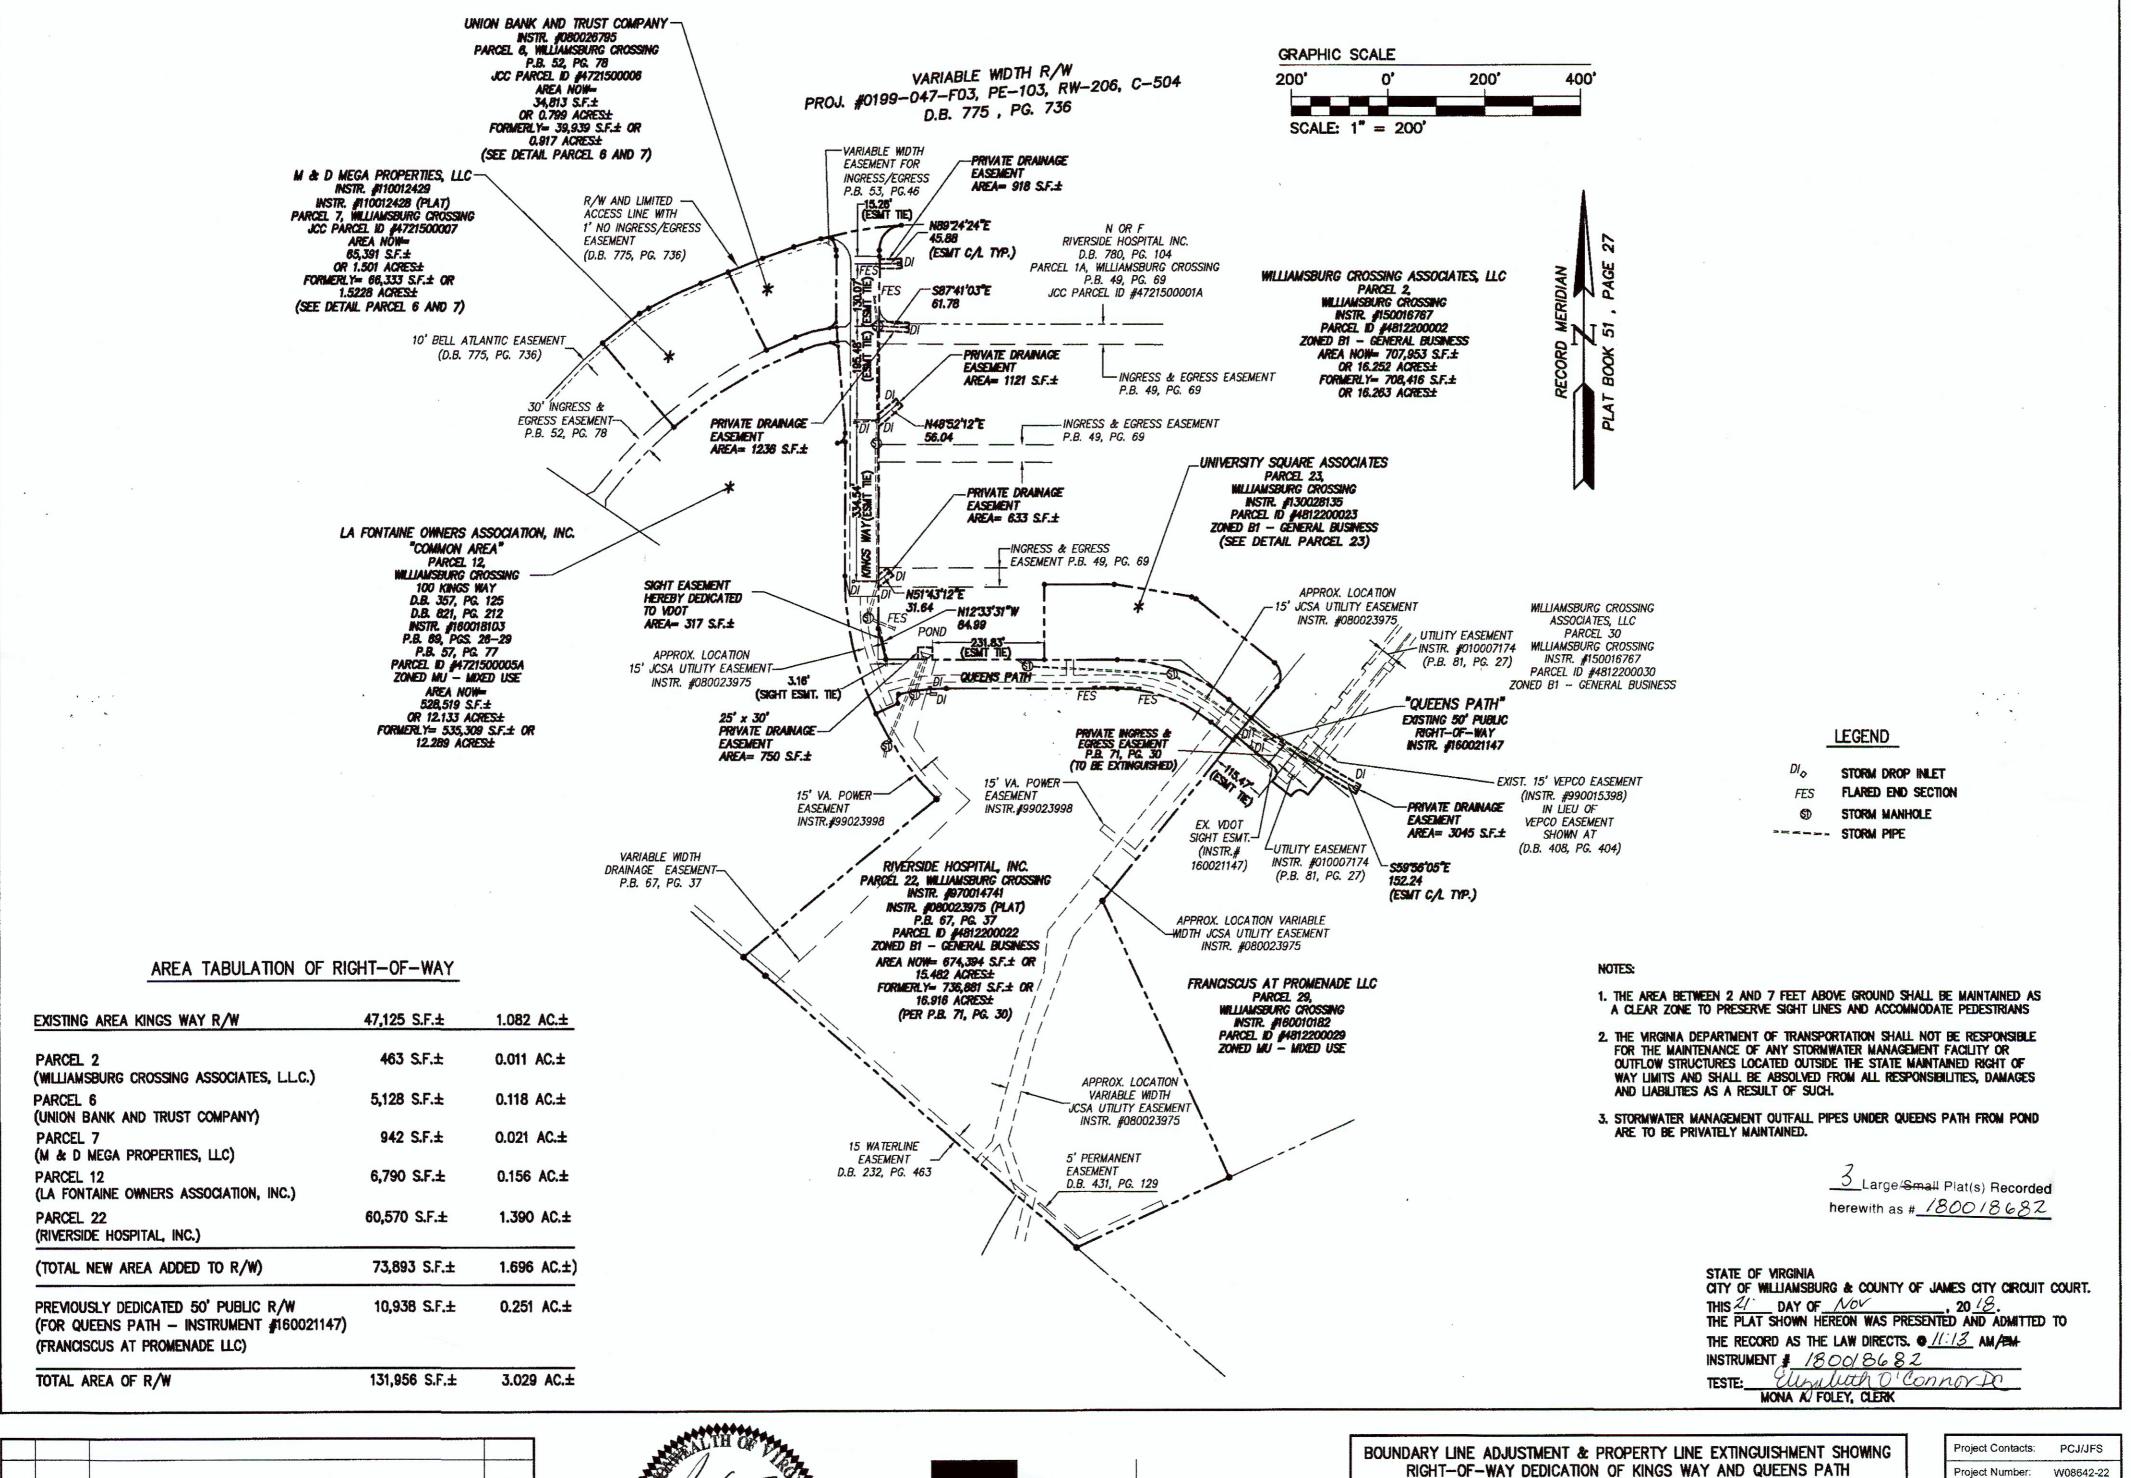

ALL right title and interest of Grantor in a portion of those certain utility easements as located within the right-of-way areas for Kings Way and Queens Path, as shown on plat entitled "BOUNDARY LINE ADJUSTMENT & PROPERTY LINE EXTINGUISHMENT SHOWING RIGHT-OF-WAY DEDICATION OF KINGS WAY AND QUEENS PATH ON PROPERTIES OWNED BY: UNION BANK AND TRUST COMPANY, M & D MEGA PROPERTIES, LLC, LA FONTAINE OWNERS ASSOCIATION, INC., RIVERSIDE HOSPITAL, INC., UNIVERSITY SQUARE ASSOCIATES AND WILLIAMSBURG CROSSING ASSOCIATES, LLC, BERKELEY DISTRICT, JAMES CITY COUNTY, VIRGINIA" dated 05/01/2017, prepared by AES Consulting Engineers and recorded in the Clerk's Office of the Circuit Court of the City of Williamsburg and County of James City, Virginia as Instrument Number 180018682.

BEING the same easement described as "UTILITY EASEMENT 'A' ACROSS PARCEL 20 AREA=2,776 S.F." shown on a plat titled "PLAT SHOWING EASEMENT TO BE CONVEYED TO JAMES CITY SERVICE AUTHORITY ACROSS PARCELS 2, 30, AND 24 WILLIAMSBURG CROSSING," said plat being part of a Deed of Easement dated April 23, 2001 recorded in the Clerk's Office of the Circuit Court of the City of Williamsburg and County of James City, Virginia on April 23, 2001 as Instrument Number 010007174.

AND BEING the same easements described as "15' JCSA UTILITY EASEMENT" and a portion of "VARIABLE WIDTH JCSA UTILITY EASEMENT" shown on a plat titled "MEDICAL OFFICE BUILDING PROPERTY OF RIVERSIDE HOSPITAL, INC.," said plat being part of a Deed of Easement dated September 17, 2008 recorded in the Clerk's Office of the Circuit Court of the City of Williamsburg and County of James City, Virginia on September 24, 2008 as Instrument Number 080023975.