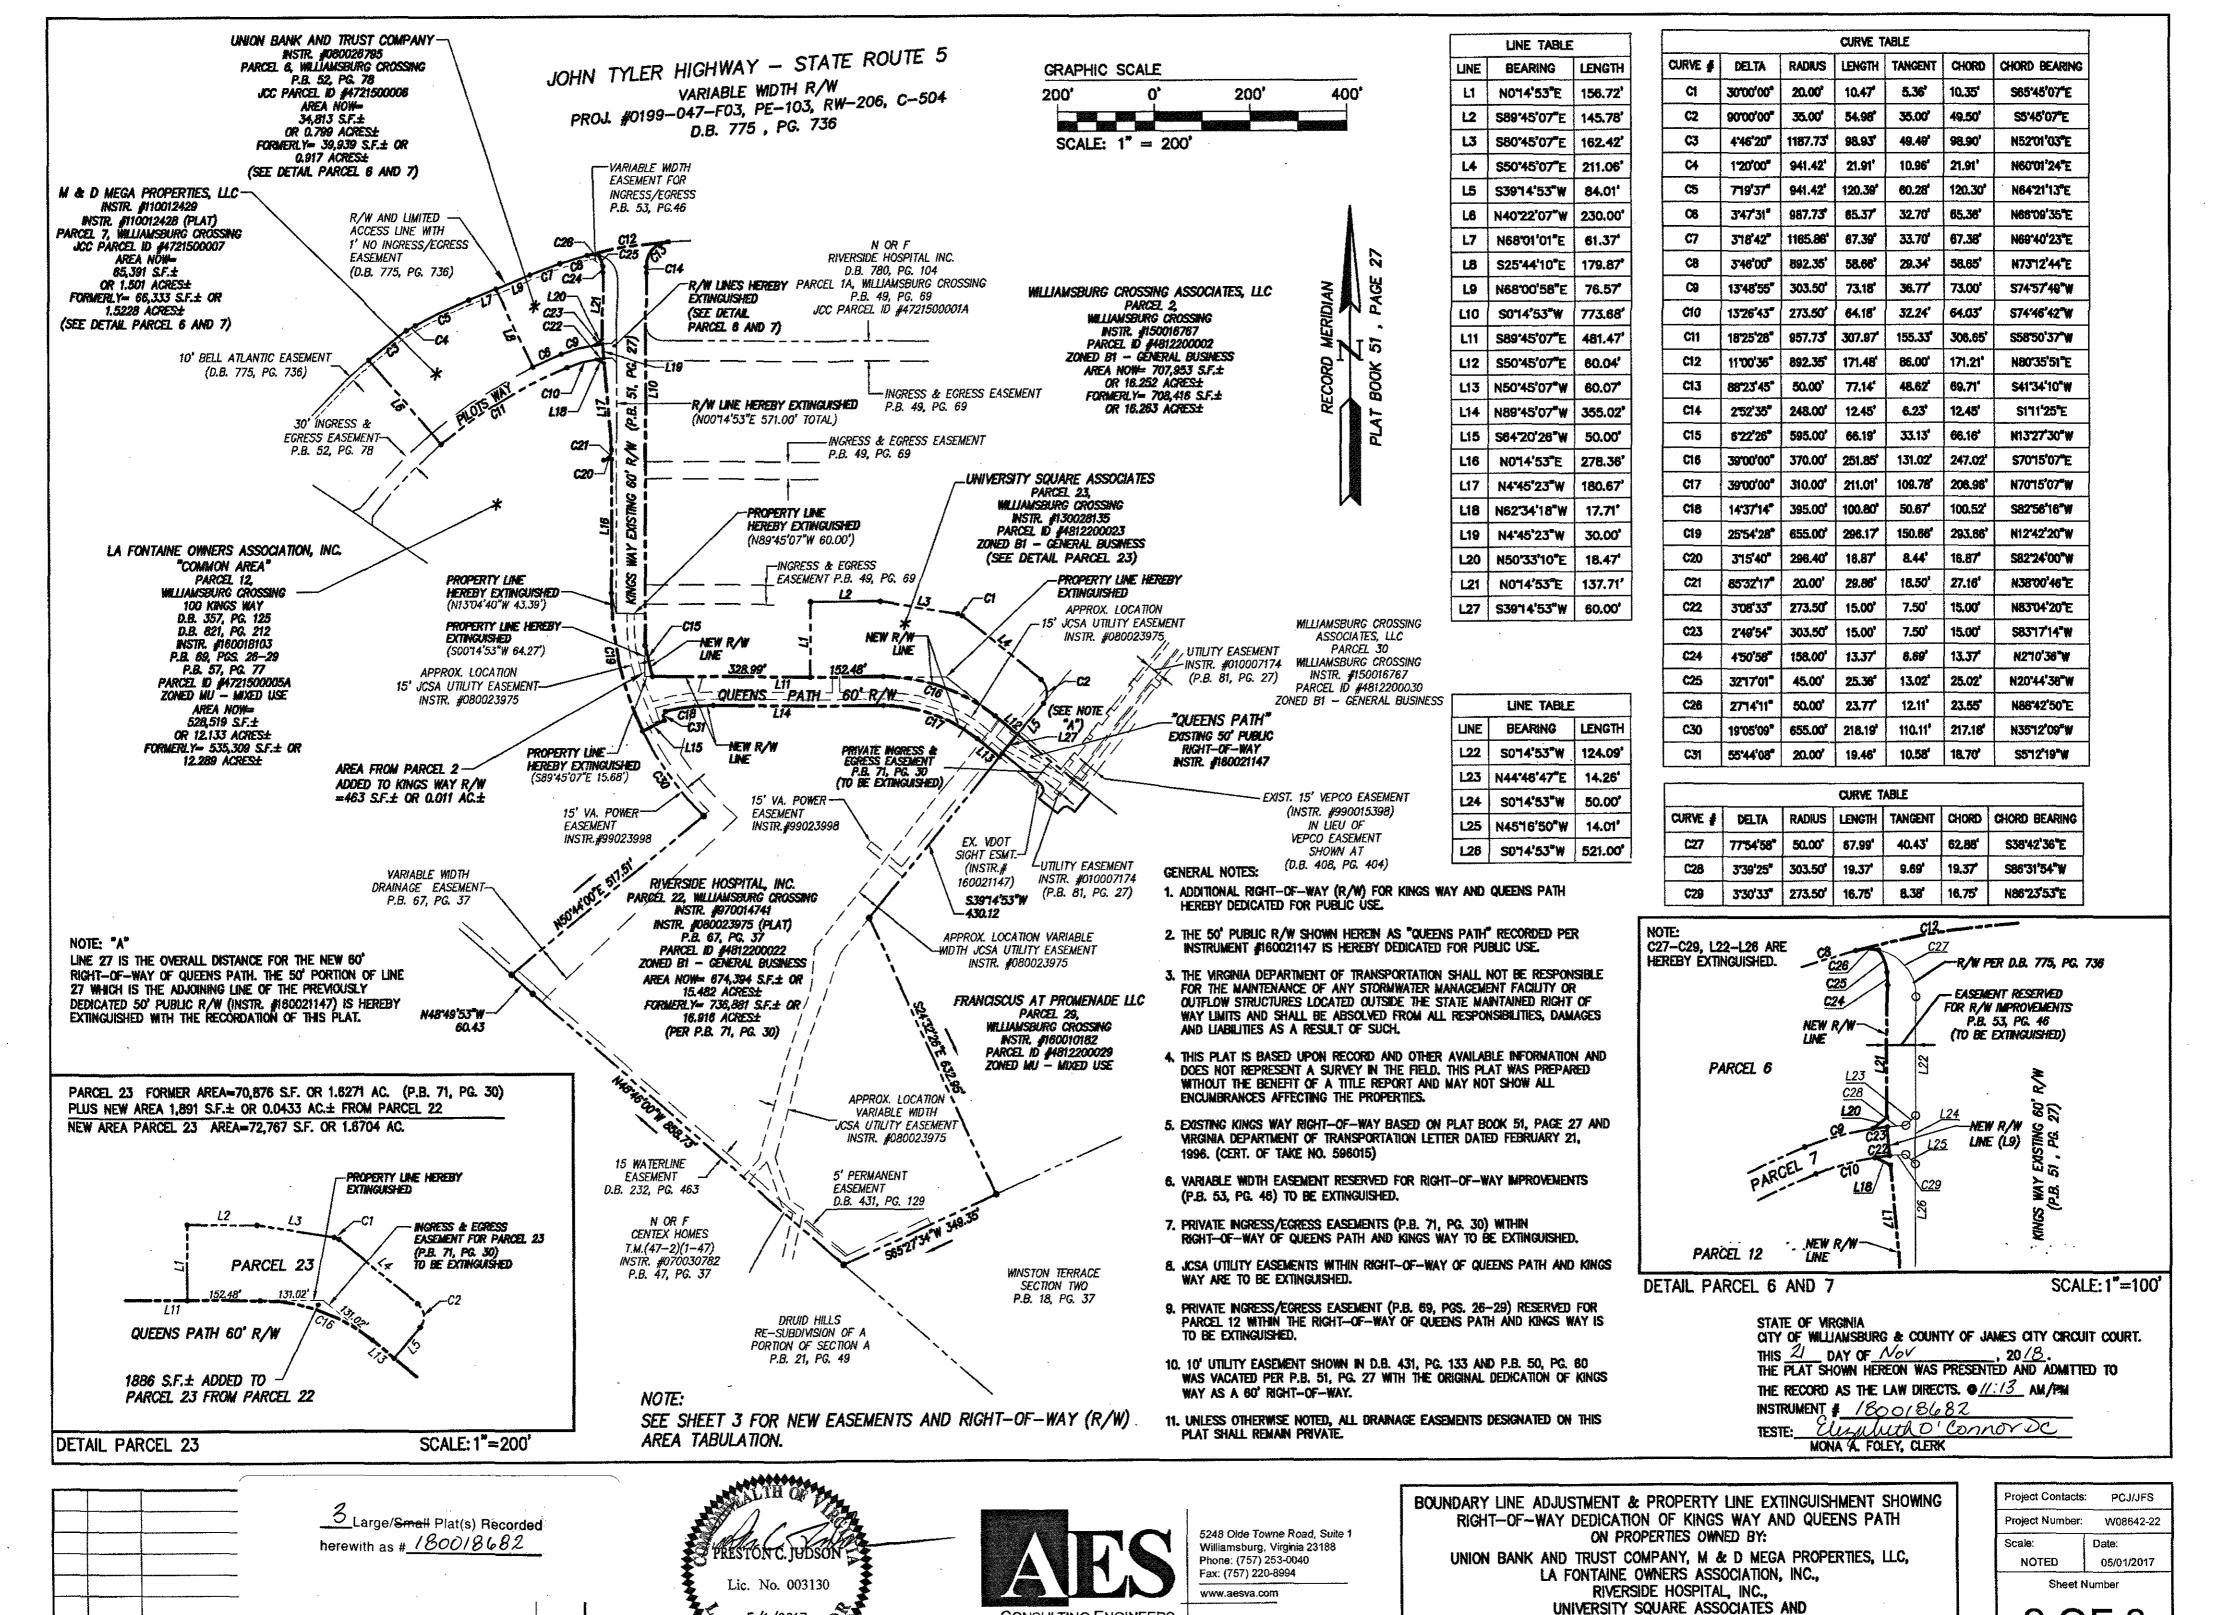

ALL right title and interest of Grantor in a portion of those certain utility easements as located within the right-of-way areas for Kings Way and Queens Path, as shown on plat entitled "BOUNDARY LINE ADJUSTMENT & PROPERTY LINE EXTINGUISHMENT SHOWING RIGHT-OF-WAY DEDICATION OF KINGS WAY AND QUEENS PATH ON PROPERTIES OWNED BY: UNION BANK AND TRUST COMPANY, M & D MEGA PROPERTIES, LLC, LA FONTAINE OWNERS ASSOCIATION, INC., RIVERSIDE HOSPITAL, INC., UNIVERSITY SQUARE ASSOCIATES AND WILLIAMSBURG CROSSING ASSOCIATES, LLC, BERKELEY DISTRICT, JAMES CITY COUNTY, VIRGINIA" dated 05/01/2017, prepared by AES Consulting Engineers and recorded in the Clerk's Office of the Circuit Court of the City of Williamsburg and County of James City, Virginia as Instrument Number 180018682.

BEING the same easement described as "UTILITY EASEMENT 'A' ACROSS PARCEL 20 AREA=2,776 S.F." shown on a plat titled "PLAT SHOWING EASEMENT TO BE CONVEYED TO JAMES CITY SERVICE AUTHORITY ACROSS PARCELS 2, 30, AND 24 WILLIAMSBURG CROSSING," said plat being part of a Deed of Easement dated April 23, 2001 recorded in the Clerk's Office of the Circuit Court of the City of Williamsburg and County of James City, Virginia on April 23, 2001 as Instrument Number 010007174.

AND BEING the same easements described as "15' JCSA UTILITY EASEMENT" and a portion of "VARIABLE WIDTH JCSA UTILITY EASEMENT" shown on a plat titled "MEDICAL OFFICE BUILDING PROPERTY OF RIVERSIDE HOSPITAL, INC.," said plat being part of a Deed of Easement dated September 17, 2008 recorded in the Clerk's Office of the Circuit Court of the City of Williamsburg and County of James City, Virginia on September 24, 2008 as Instrument Number 080023975.